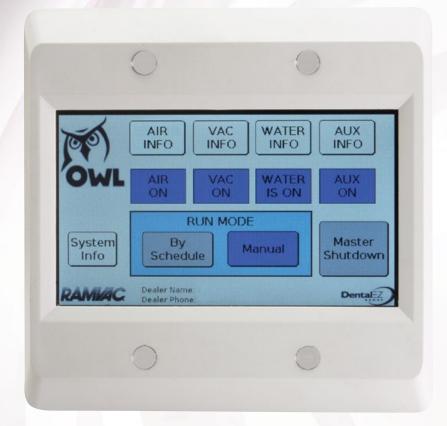

Columbia Dentoform® Teaching Solutions DentalEZ® Equipment NevinLabs™ Workstations RAMVAC\* Utility StarDental® Instruments

The OWL Touch™ incorporates a new full color, touch screen display to provide easy control and monitoring of your dental utility room equipment. Simple, easy to understand screen layouts make navigation of this powerful device a cinch.

RAMVAC products are manufactured in an ISO 13485:2003 Certified facility.

· Home screen provides the ability to choose Manual or Schedule run mode for the equipment, and includes a Master Shutdown button.

· Manual mode allows the user to turn on or off each individual type of device, similar to a standard remote switch panel.

· Schedule mode automatically turns on or off all devices by a saved user defined weekly schedule.

• Master Shutdown turns off the entire utility room when activated. Simply push this button and your utility room

stays off until either the Manual or Schedule mode is selected.

· OWL Touch models are available with either a four, eight or sixteen port OWL Hub device.